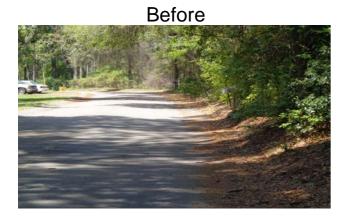

## **Narrative Description of Project:**

Completion: Apr-14 Project improved 13,791 L.F. of drainage system. Cleaned out 13,791 L.F. of valley drain. This project consisted of the following areas: Mulrain Road (865 L.F.), Blackburn Pierce Drive (1,290 L.F.), Roseida Road Extension (3,666 L.F.) and