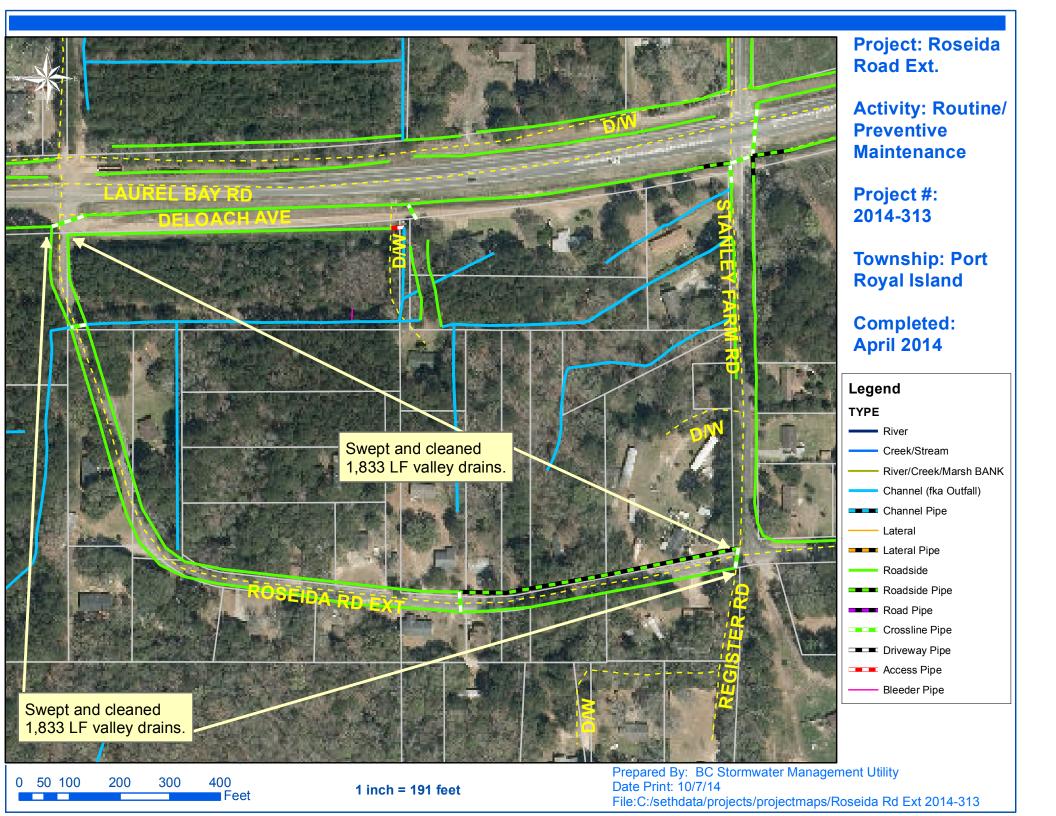

## **Narrative Description of Project:**

Completion: Apr-14 Project improved 13,791 L.F. of drainage system. Cleaned out 13,791 L.F. of valley drain. This project consisted of the following areas: Mulrain Road (865 L.F.), Blackburn Pierce Drive (1,290 L.F.), Roseida Road Extension (3,666 L.F.) and