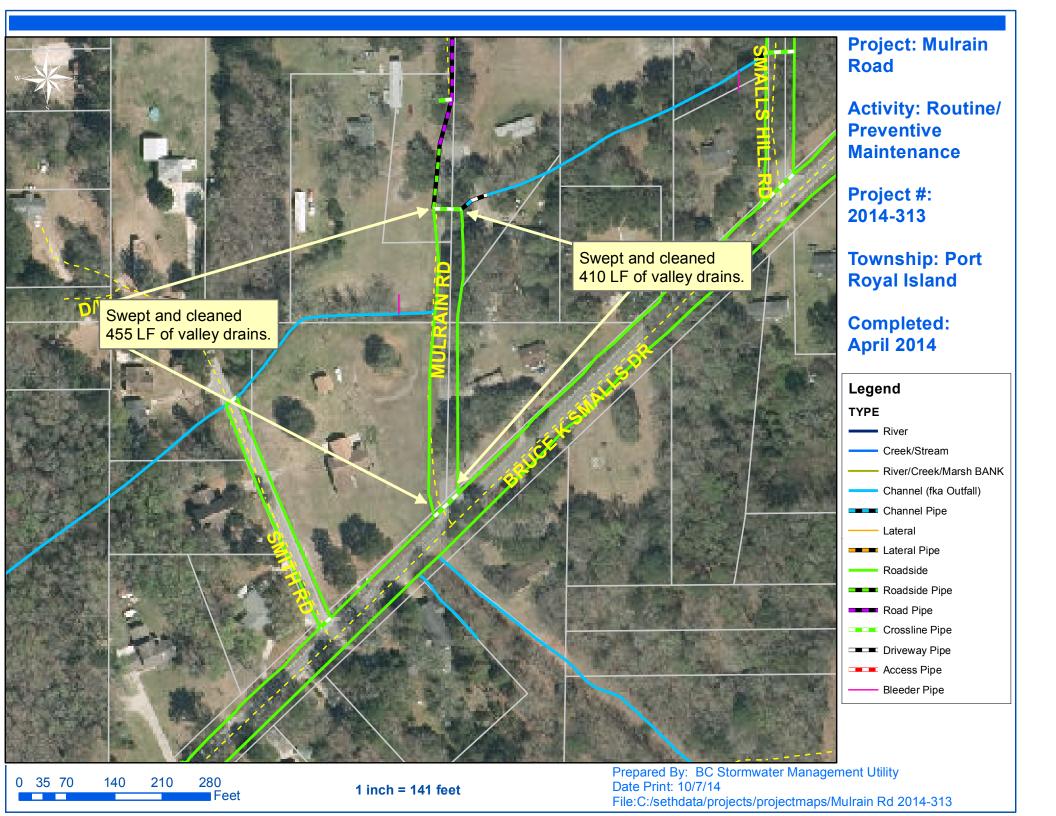

## **Narrative Description of Project:**

Completion: Apr-14 Project improved 13,791 L.F. of drainage system. Cleaned out 13,791 L.F. of valley drain. This project consisted of the following areas: Mulrain Road (865 L.F.), Blackburn Pierce Drive (1,290 L.F.), Roseida Road Extension (3,666 L.F.) and