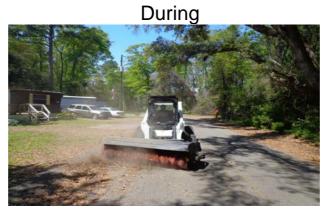

## **Narrative Description of Project:**

Completion: Apr-14 Project improved 13,791 L.F. of drainage system. Cleaned out 13,791 L.F. of valley drain. This project consisted of the following areas: Mulrain Road (865 L.F.), Blackburn Pierce Drive (1,290 L.F.), Roseida Road Extension (3,666 L.F.) and