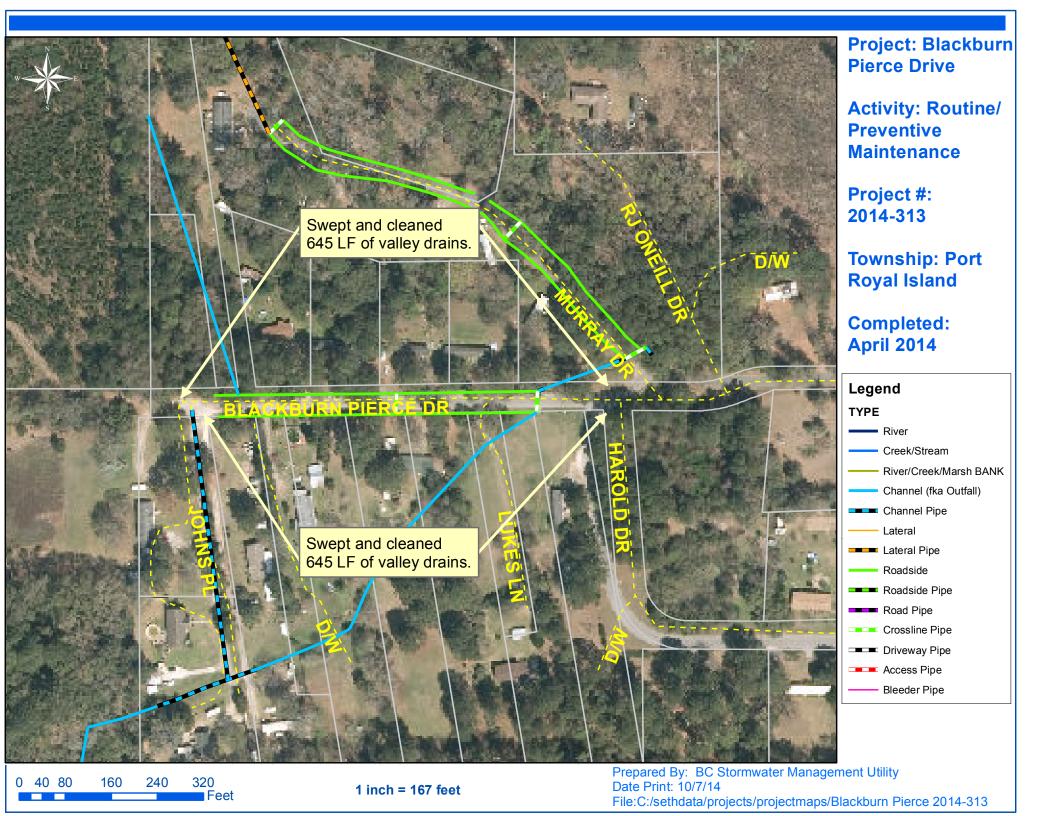

## **Narrative Description of Project:**

Completion: Apr-14 Project improved 13,791 L.F. of drainage system. Cleaned out 13,791 L.F. of valley drain. This project consisted of the following areas: Mulrain Road (865 L.F.), Blackburn Pierce Drive (1,290 L.F.), Roseida Road Extension (3,666 L.F.) and

Murray Drive (7,970 L.F.)

| 2014-313 / Port Royal Island Valley Drains               | Labor<br>Hours | Labor<br>Cost         | Equipment<br>Cost  | Material<br>Cost   | Contractor<br>Cost | Indirect<br>Labor     | Total Cost            |
|----------------------------------------------------------|----------------|-----------------------|--------------------|--------------------|--------------------|-----------------------|-----------------------|
| AUDIT / Audit Project COVD / Cleaned Out Valley Drains   | 1.0<br>131.0   | \$20.46<br>\$2.794.94 | \$0.00<br>\$395.34 | \$0.00<br>\$243.47 | \$0.00<br>\$0.00   | \$13.23<br>\$1,820.37 | \$33.69<br>\$5,254.12 |
| HAUL / Hauling                                           | 32.0           | \$713.36              | \$449.40           | \$126.14           | \$0.00             | \$490.14              | \$1,779.04            |
| ONJV / Onsite Job Visit PRRECON / Project Reconnaissance | 13.0<br>10.0   | \$404.62<br>\$242.40  | \$47.06<br>\$36.20 | \$39.91<br>\$42.98 | \$0.00<br>\$0.00   | \$268.19<br>\$166.80  | \$759.78<br>\$488.38  |
| 2014-313 / Port Royal Island Valley Drains<br>Sub Total  | 187.0          | \$4,175.78            | \$928.00           | \$452.50           | \$0.00             | \$2,758.73            | \$8,315.01            |
|                                                          |                |                       |                    |                    |                    |                       |                       |
| Grand Total                                              | 187.0          | \$4 175.78            | \$928.00           | \$452.50           | \$0.00             | \$2 758 73            | \$8 315.01            |