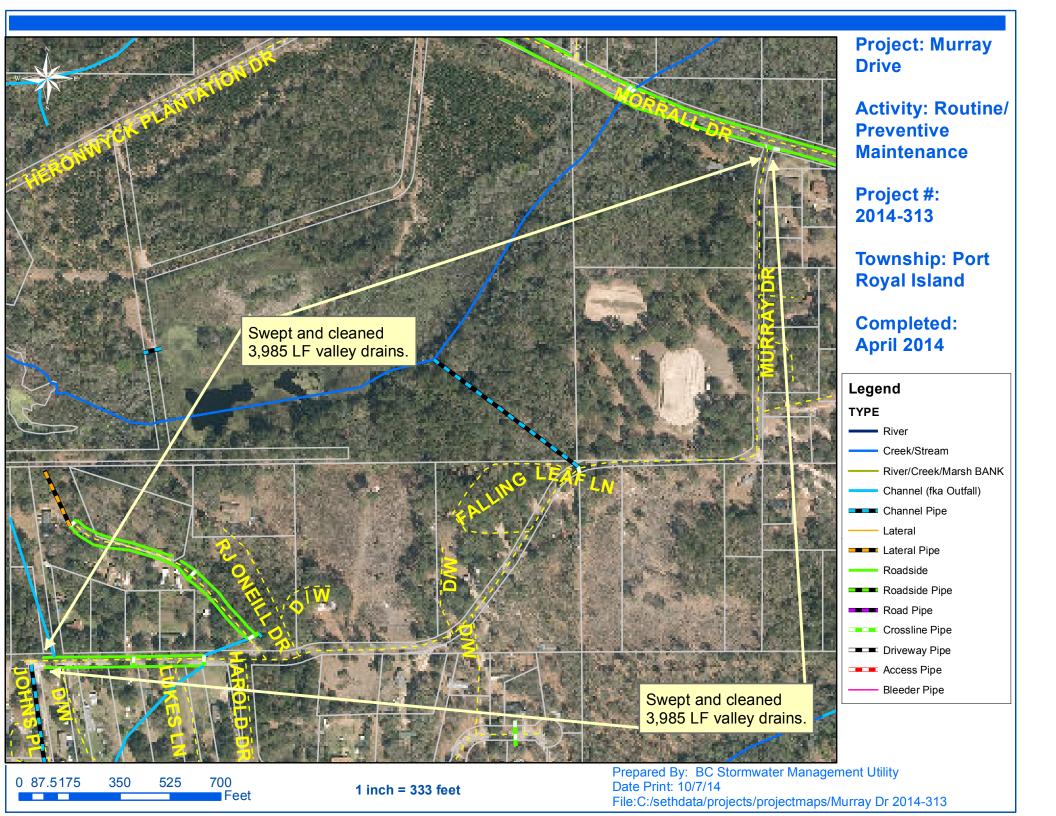

## **Narrative Description of Project:**

Completion: Apr-14 Project improved 13,791 L.F. of drainage system. Cleaned out 13,791 L.F. of valley drain. This project consisted of the following areas: Mulrain Road (865 L.F.), Blackburn Pierce Drive (1,290 L.F.), Roseida Road Extension (3,666 L.F.) and

Murray Drive (7,970 L.F.)

| 2014-313 / Port Royal Island Valley Drains               | Labor<br>Hours | Labor<br>Cost         | Equipment<br>Cost  | Material<br>Cost   | Contractor<br>Cost | Indirect<br>Labor     | Total Cost            |
|----------------------------------------------------------|----------------|-----------------------|--------------------|--------------------|--------------------|-----------------------|-----------------------|
| AUDIT / Audit Project COVD / Cleaned Out Valley Drains   | 1.0<br>131.0   | \$20.46<br>\$2.794.94 | \$0.00<br>\$395.34 | \$0.00<br>\$243.47 | \$0.00<br>\$0.00   | \$13.23<br>\$1,820.37 | \$33.69<br>\$5,254.12 |
| HAUL / Hauling                                           | 32.0           | \$713.36              | \$449.40           | \$126.14           | \$0.00             | \$490.14              | \$1,779.04            |
| ONJV / Onsite Job Visit PRRECON / Project Reconnaissance | 13.0<br>10.0   | \$404.62<br>\$242.40  | \$47.06<br>\$36.20 | \$39.91<br>\$42.98 | \$0.00<br>\$0.00   | \$268.19<br>\$166.80  | \$759.78<br>\$488.38  |
| 2014-313 / Port Royal Island Valley Drains<br>Sub Total  | 187.0          | \$4,175.78            | \$928.00           | \$452.50           | \$0.00             | \$2,758.73            | \$8,315.01            |
|                                                          |                |                       |                    |                    |                    |                       |                       |
| Grand Total                                              | 187.0          | \$4 175.78            | \$928.00           | \$452.50           | \$0.00             | \$2 758 73            | \$8 315.01            |