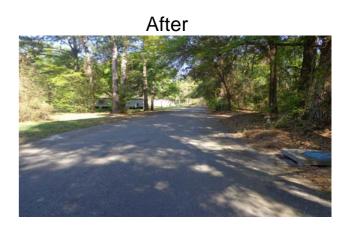

## **Narrative Description of Project:**

Completion: Apr-14 Project improved 13,791 L.F. of drainage system. Cleaned out 13,791 L.F. of valley drain. This project consisted of the following areas: Mulrain Road (865 L.F.), Blackburn Pierce Drive (1,290 L.F.), Roseida Road Extension (3,666 L.F.) and